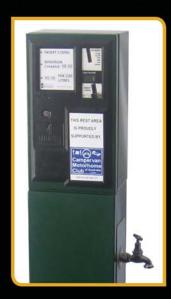

### **WD2000**

25mm plumbing system with 25mm tap outlet.

Width 530mm x Depth 190mm x Height 1650mm

### WD2500

50mm plumbing with 50mm cam lock & 25mm tap outlet.

Width 750mm x Depth 225mm x Height 1780mm

### **WD3000N**

80mm or 1000mm plumbing with 80mm or 25mm