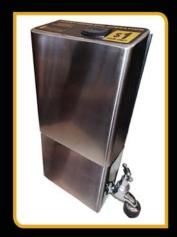

#### WD1000

Free-standing ultra high security, 25 or 50mm plumbing (or both) in base, controller in top section

Coin / Token

+61 - (0)2 9939 2844 contact@abberfield.com.au www.abberfield.com.au