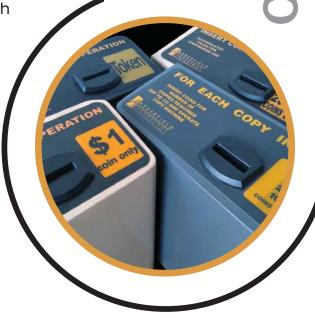

or 1000mm plumbing with 80mm or 25mm

# Water Resource Control

& Account







+61 - (0)2 9939 2844 contact@abberfield.com.au www.abberfield.com.au

# INSERT COINS FOR OPERATION ACCOUNTAGE CONTRACTOR USE CONTRACTOR CONTRACTOR













# THE ABBERFIELD GROUP

### CT10F

Time based water control single denominational operator

### CT10MD

Time based water control multidenominational operator

### CE10F

Volume based water control single denominational operator

### CE10MD

Volume based water control multidenominational operator

### **WD10T**

Wall mounted with in-built plumbing, time based

### **WD10**

Wall mounted with in-built plumbing volume based

#### WD1000

Free-standing ultra high security, 25 or 50mm plumbing (or both) in base, controller in top section





Coin / Token



+61 - (0)2 9939 2844 contact@abberfield.com.au www.abberfield.com.au