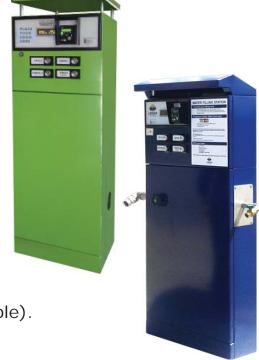

### **WD2000**

25mm plumbing system with 25mm tap outlet.

Width 530mm x Depth 190mm x Height 1650mm

### WD2500

50mm plumbing with 50mm cam lock & 25mm tap outlet.

Width 750mm x Depth 225mm x Height 1780mm

### **WD3000N**

80mm or 1000mm plumbing with 80mm or 25mm