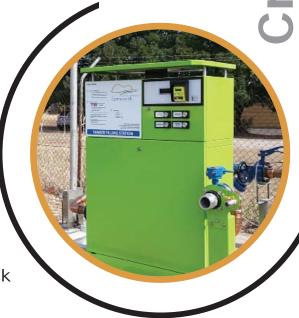

# **Features**

- VISA & MasterCard, Credit Card & Debit Card operation.
- 25mm, 50mm 80mm & 100mm plumbing system with dual outlet.
- Accepts main line outlet or garden hose connection.
- Optional coin or token operation
- Mains operated.
- Optional solar operated (on cabinet or on pole).
- Single or dual tap outlet system.
- Preplumbed, pressure tested & prewired, ready to go.
- Stainless steel construction.
- Painted customer's choice of colour or default of Acid Green.