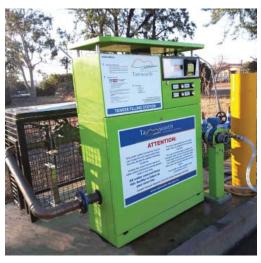

# Water Dispensing

## Lockable cages for protecting Residual Pressure Zone devices (RPZ)

The Abberfield cage is not your average cage. Quality design Quality construction Extended warranty