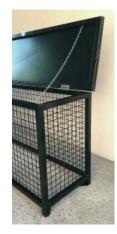

#### Features

- Rectangular section construction (not angle iron).
- Full cover lid (weather and sun protection for plumbing).
- Bottom rail off ground (prevents rusting and collection of debris).
- Galvanised steel construction painted black (prevents rust, neat appearance, black blends into the surrounding).
- 316 stainless steel feet, hinges and lock plates.
- Dual 316 stainless steel lid restraining chains.
- Reversible lid (mounts on either side of Water Filling Station).
- Supplied with stainless steel mount ground fasteners.

#### **Optional Extras**

- Cage insulation (for frost protection of plumbing).
  i) concealed underside of lid.
  ii) enclosed side of insulation.
- Complete stainless steel option.

- Standard Design is for rising mains (for neat appearance and secure plumbing) into the cage. Above ground plumbing entry available on request.
- Customisation designs available.