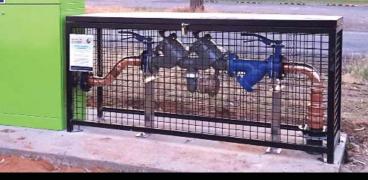

## Lockable cages for protecting Residual Pressure Zone devices (RPZ)

The Abberfield cage is not your average cage. Quality design Quality construction Extended warranty

### **Standard Cages**

Galvanised steel construction with stainless feet, hinges and locking plate, painted black.

#### Features

- Rectangular section construction (not angle iron).
- Full cover lid (weather and sun protection for plumbing).
- Bottom rail off ground (prevents rusting and collection of debris).
- Galvanised steel construction painted black (prevents rust, neat appearance, black blends into the surrounding).
- 316 stainless steel feet, hinges and lock plates.
- Dual 316 stainless steel lid restraining chains.
- Reversible lid (mounts on either side of Water Filling Station).
- Supplied with stainless steel mount ground fasteners.