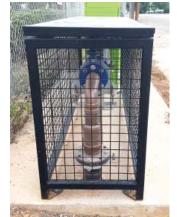

### **Standard Cages**

Galvanised steel construction with stainless feet, hinges and locking plate, painted black.

### **Premium Cage**

Wholly stainless steel construction, painted black.

#### Features

- Rectangular section construction (not angle iron).
- Full cover lid (weather and sun protection for plumbing).
- Bottom rail off ground (prevents rusting and collection of debris).
- Galvanised steel construction painted black (prevents rust, neat appearance, black blends into the surrounding).
- 316 stainless steel feet, hinges and lock plates.
- Dual 316 stainless steel lid restraining chains.
- Reversible lid (mounts on either side of Water Filling Station).
- Supplied with stainless steel mount ground fasteners.