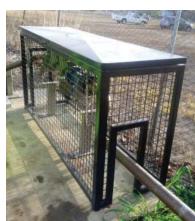

#### Features

- Rectangular section construction (not angle iron).
- Full cover lid (weather and sun protection for plumbing).
- Bottom rail off ground (prevents rusting and collection of debris).
- Galvanised steel construction painted black (prevents rust, neat appearance, black blends into the surrounding).
- 316 stainless steel feet, hinges and lock plates.
- Dual 316 stainless steel lid restraining chains.
- Reversible lid (mounts on either side of Water Filling Station).
- Supplied with stainless steel mount ground fasteners.

Dimensions 2035 mm long 585 mm wide 940 mm high

Underground rising plumbing inlet (standard)

Cage behind (alternate installation)

Above ground plumbing inlet (optional)