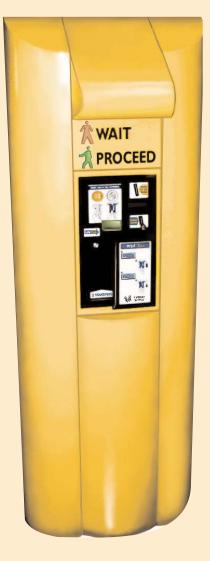

#### **FARE COLLECTION SYSTEM**

Comprises control of full height turnstiles for payment of:

- \$1.00 fee by coins inserted.
- Promotional tokens issued to customer.
  - Multi-trip magnetic cards issued to guests at the Pan Pacific Hotel. Cards are presently 2 trips value, with the card being captured on last usage.