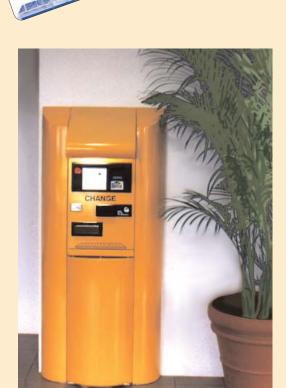

#### SUPPORT EQUIPMENT

Note to coin and coin to coin change giving machines installed adjacent to turnstile control units.

Management Information is available from P.C. based data programme.