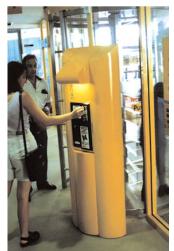

#### **FARE COLLECTION SYSTEM**

Comprises control of full height turnstiles for payment of:

- \$1.00 fee by coins inserted.
- Promotional tokens issued to customer.
  - Multi-trip magnetic cards issued to guests at the Pan Pacific Hotel. Cards are presently 2 trips value, with the card being captured on last usage.

#### SUPPORT EQUIPMENT

Note to coin and coin to coin change giving machines installed adjacent to turnstile control units.

Management Information is available from P.C. based data programme.