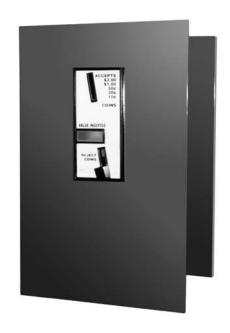

#### **Basic Unit**

High security through the wall mounting cash drawer emptied from the rear.

- Mounting sandwiches the wall with a plate on either side of the wall. Does not need to be set in mortar.
- Normally in painted steel. Can be supplied in stainless steel or stainless facia and steel body.
- Optional decorative fascia allows a fitting of a protected instruction label behind a clear panel.
- Fascia dimensions: 395mm H x 260mm W
- Hole in wall dimensions: 375mm H x 240mm W
- Depth of wall adjustable from 195mm to 250mm.

Note: if fitted to a thinner wall an infill section can be added.

Model WMRE

Model WMRE with fascia