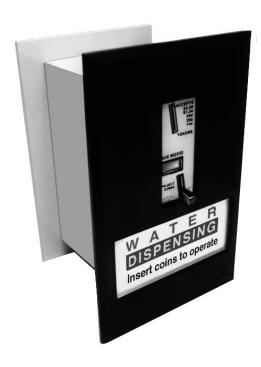

#### **Basic Unit**

High security through the wall mounting cash drawer emptied from the rear.

- Mounting sandwiches the wall with a plate on either side of the wall. Does not need to be set in mortar.
- Normally in painted steel. Can be supplied in stainless steel or stainless facia and steel body.
- Optional decorative fascia allows a fitting of a protected instruction label behind a clear panel.
- Fascia dimensions: 395mm H x 260mm W
- Hole in wall dimensions: 375mm H x 240mm W
- Depth of wall adjustable from 195mm to 250mm.

Note: if fitted to a thinner wall an infill section can be added.

Model WMRE

Model WMRE with fascia