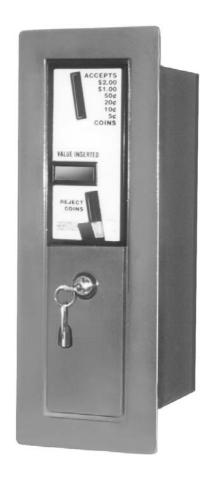

## PANEL MOUNT PM - 20/22 SERIES

- Designed to mount into a cabinet or machine.
  Secured by threaded studs fitted to an edge surround.
- Also for mounting into a wall where the housing can be secured in mortar.
- Other housing types are available for rear cash drawer access.
- Dimensions including surround:
  350mm H x 125mm W x 180mm D.
- Dimensions for through the wall mounting / cash drawer: 300mm H x 75mm W x 180mm D.