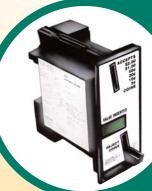

#### Revenue Collection Modules

Ticket Dispenser Printer TDP40

> Magnetic Card Reader **TE40**

CV15 coin Validator

C22 Electronic Validator

Coin Hopper CHS40

CT20F Electronic Validator

**Ticket** Dispenser / Encoder / TDE40