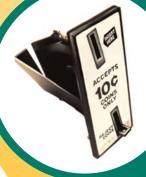

#### Revenue Collection Modules

Ticket Dispenser Printer TDP40

> Magnetic Card Reader **TE40**

CV15 coin Validator

C22 Electronic Validator

Coin Hopper CHS40

CT20F Electronic Validator

**Ticket** Dispenser / Encoder / TDE40