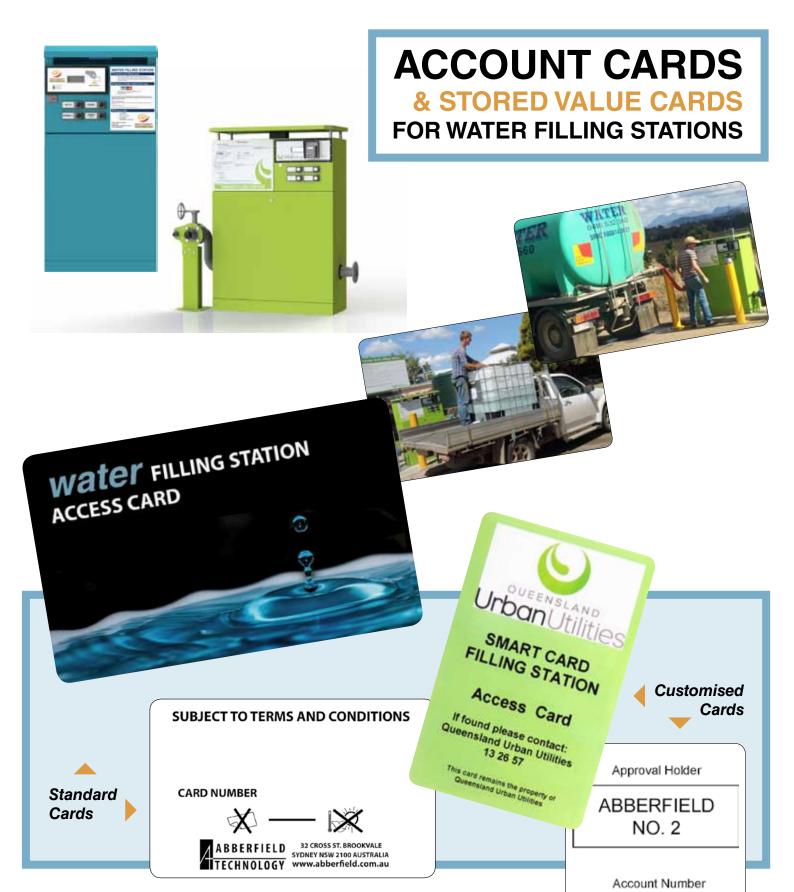

# **ACCOUNT CARDS** & STORED VALUE CARDS FOR WATER FILLING STATIONS

### **Card Types**

MIFARE Classic protocol based 'tap cards' (RFID I K storage, industry standard).

Printed artwork on the card can be applied in two forms.

#### **Standard Cards**

To overcome the minimum card number requirements for laminated printing, Abberfield offer a generic card for use on any Abberfield Water Filling Station. These are stock items & can be sold in any quantity.

Each Standard card has a unique identifying number (serial number) printed on the card, corresponding to the embedded chip number. This is the number to be entered onto the Tanker Filling Station (TFS) portal to track card transactions.

#### **Customisation**

Customisation can then be by overprinting of a Standard generic card with client name and perhaps an account number (an account may have multiple tanker drivers, each with different serial number account cards). Tracking, reporting and invoicing is automatically processed by the TFS portal).

Alternatively creation of artwork to a customer's design, (usually with customer's logo) is offered by Abberfield.