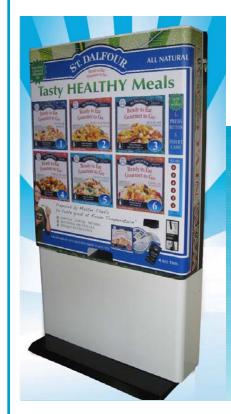

# FOOD VENDING MACHINES BUY RENT LEASE

- DELICIOUS HEALTHY FOOD FROM AWARD WINNING VENDING MACHINES
  - READY TO EAT, NUTRITIOUS AND
     ALL NATURAL GOURMET MEALS
  - CHOOSE FROM 9 MEALS TO SUIT ALL TASTES, INCLUDING GLUTEN FREE AND VEGETARIAN VARIETIES ●
    - STORE AT ROOM TEMPERATURE
      - VENDING MACHINES NO MAINS POWER REQUIRED •
    - 3 SIZES OF MACHINES
      TO SUIT ALL BUDGETS AND SITES
      - SMALL FLOOR OR
         WALL SPACE REQUIRED

# **FOOD RANGE**

- Chicken with Vegetables
- Duck with Vegetables
- Ham with Potatoes
- Tuna & Pasta
- Wild Salmon with Vegetables
- Whole Grain with Beans
- Three Beans with Sweetcorn
- Vegetables & Pasta
- Couscous

# **MODELS OF MACHINES**

- 3 selection coin operated long life battery wall or stand mounted
- 6 selection coin and note operated long life battery wall or stand mounted
- 2 selection note operated mains power wall, bench or pedestal mounted