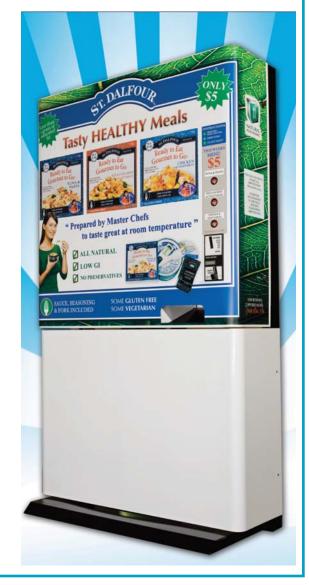

# FOOD VENDING MACHINES BUY RENT LEASE

- DELICIOUS HEALTHY FOOD FROM AWARD WINNING VENDING MACHINES
  - READY TO EAT, NUTRITIOUS AND
     ALL NATURAL GOURMET MEALS
  - CHOOSE FROM 9 MEALS TO SUIT ALL TASTES, INCLUDING GLUTEN FREE AND VEGETARIAN VARIETIES ●
    - STORE AT ROOM TEMPERATURE
      - VENDING MACHINES NO MAINS POWER REQUIRED •
    - 3 SIZES OF MACHINES
      TO SUIT ALL BUDGETS AND SITES
      - SMALL FLOOR OR
         WALL SPACE REQUIRED

# **FOOD RANGE**

- Chicken with Vegetables
- Duck with Vegetables
- Ham with Potatoes
- Tuna & Pasta
- Wild Salmon with Vegetables
- Whole Grain with Beans
- Three Beans with Sweetcorn
- Vegetables & Pasta
- Couscous

# **MODELS OF MACHINES**

- 3 selection coin operated long life battery wall or stand mounted
- 6 selection coin and note operated long life battery wall or stand mounted
- 2 selection note operated mains power wall, bench or pedestal mounted