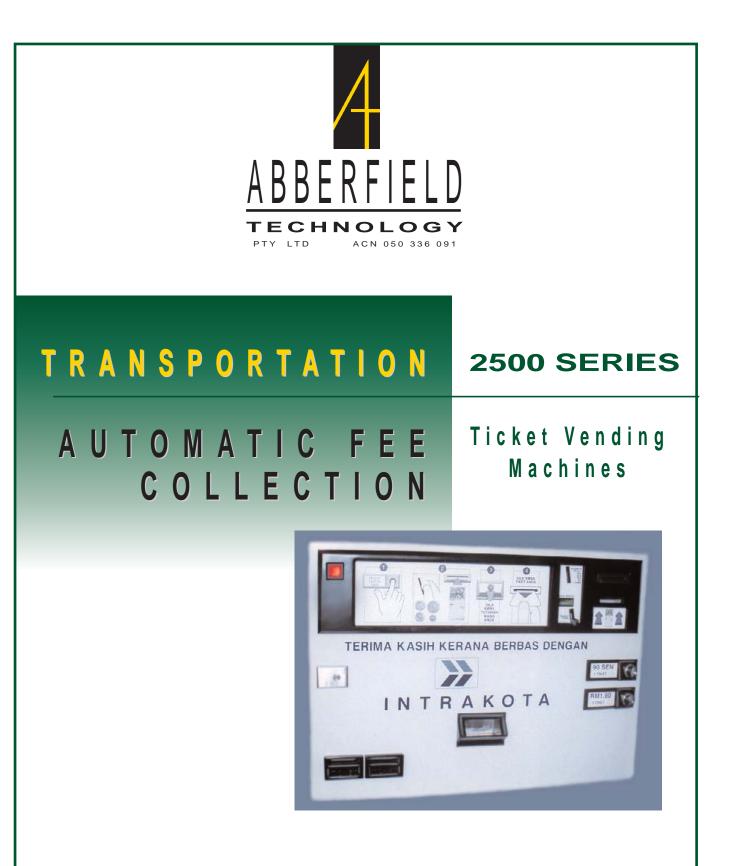

## 2500 SERIES TICKET VENDING MACHINES

*Ticket vending machines allowing modular configuration for varying applications.* 

### **FEATURES:**

- Accepts most coins.
- Accepts most notes.
- Issues paper tickets.
- Encodes magnetic tickets at time of issue.
- Prints on tickets.
- Gives change.
- Includes a ticket validator.
- Accepts smart cards.
- Can have none to 250 select buttons.
- "Black box" plug in modular design.
- Self diagnostic fault reporting.
- Can be serviced by unskilled staff.
- Full data retrieval.
- Secure cash containers prevents fraud.
- Compact design needs less space.
- Vandal proof 14 point locking system.
- Rust proof painted stainless steel construction.
- On line control or stand alone systems.
- Management information program.
- Customer configuration program (ticket prices etc).
- Technology + the latest but proven systems.
- Optional mounting on wall on plinth between poles.
- Available with or without security fortress surround.
- Value far more for less.