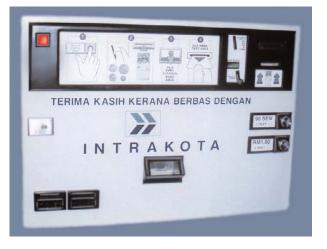

## 2500 SERIES TICKET VENDING MACHINES

*Ticket vending machines allowing modular configuration for varying applications.* 

### **FEATURES:**

- Accepts most coins.
- Accepts most notes.
- Issues paper tickets.
- Encodes magnetic tickets at time of issue.
- Prints on tickets.
- Gives change.
- Includes a ticket validator.
- Accepts smart cards.
- Can have none to 250 select buttons.
- "Black box" plug in modular design.
- Self diagnostic fault reporting.
- Can be serviced by unskilled staff.
- Full data retrieval.
- Secure cash containers prevents fraud.
- Compact design needs less space.
- Vandal proof 14 point locking system.
- Rust proof painted stainless steel construction.
- On line control or stand alone systems.
- Management information program.
- Customer configuration program (ticket prices etc).
- Technology + the latest but proven systems.
- Optional mounting on wall on plinth between poles.
- Available with or without security fortress surround.
- Value far more for less.