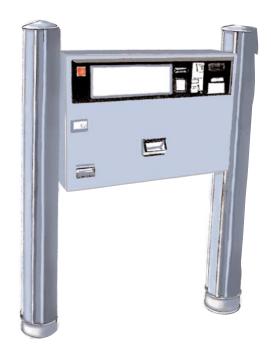

### **FEATURES:**

- Accepts most coins.
- Accepts most notes.
- Issues paper tickets.
- Encodes magnetic tickets at time of issue.
- Prints on tickets.
- Gives change.
- Includes a ticket validator.
- Accepts smart cards.
- Can have none to 250 select buttons.
- "Black box" plug in modular design.
- Self diagnostic fault reporting.
- Can be serviced by unskilled staff.
- Full data retrieval.
- Secure cash containers prevents fraud.
- Compact design needs less space.
- Vandal proof 14 point locking system.
- Rust proof painted stainless steel construction.
- On line control or stand alone systems.
- Management information program.
- Customer configuration program (ticket prices etc).
- Technology + the latest but proven systems.
- Optional mounting on wall on plinth between poles.
- Available with or without security fortress surround.
- Value far more for less.

### **DIMENSIONS:**

600mm high x 840mm wide x 180mm deep. Weight 80kg typical & 100 kg fully optioned.