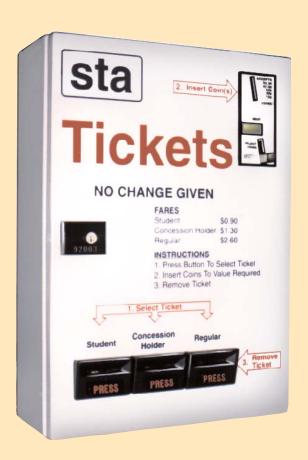

#### **SYSTEM**

This exercise was to test that dispensing tickets on moving trains was a viable proposition. The tickets being dispensed were Edmon style (smaller than the standard credit card) and special ticket dispensers were designed and built. These were hand made and intended for laboratory testing. However they were then installed on trains and operated to prove equipment reliability. This project was the beginning of the 2000 series machines.