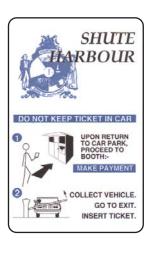

Standard Abberfield Ticket - Back

STAMFORD

Plaza
Sydney Airport

Customer Specific Magnetic PVC Tickets - Front

Customer Specific Ticket - Back