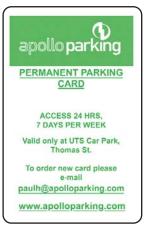

### **High Temperature Plastic Cards**

A premium grade card useful for outdoor car park or similar applications

Card thicknesses 30 thou inch = .75 mm

Customer Specific Magnetic High Temperature Ticket -Front

Standard Abberfield Ticket - Back

STAMFORD

Plaza
Sydney Airport

Customer Specific Magnetic PVC Tickets - Front

Customer Specific Ticket - Back