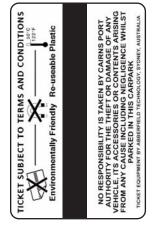

### Non Magnetic Cards

Plastic or paper cards can be supplied with customer's artwork. Some cards are dispensed and printed on at time of issue, by way of an admission or payment receipt.

Customer Specific Standard Abberfield Non-Magnetic Paper Tickets - Front