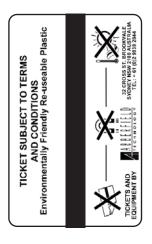

Standard Abberfield Ticket - Back

STAMFORD

Plaza
Sydney Airport

Customer Specific Magnetic PVC Tickets - Front

Customer Specific Ticket - Back