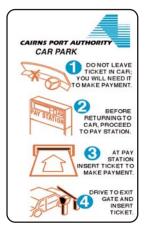

### **High Temperature Plastic Cards**

A premium grade card useful for outdoor car park or similar applications

Card thicknesses 30 thou inch = .75 mm

Customer Specific Magnetic High Temperature Ticket -Front

Standard Abberfield Ticket - Back

STAMFORD

Plaza
Sydney Airport

Customer Specific Magnetic PVC Tickets - Front

Customer Specific Ticket - Back